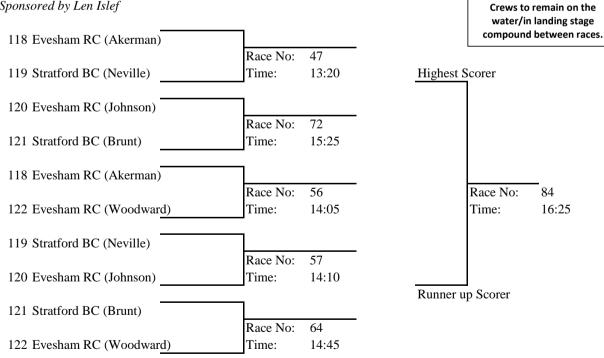

|       |
|------------------------|-----------|-------|
|                        | Race no:  | 88    |
| 110 Worcester RC       | <br>Time: | 16:45 |

#### **Event No: 16 Mixed Intermediate 1 Double Sculls**

Sponsored by the Rowing Section 'Silly Committee'

| 114 Warwick BC/Notts & Union RC |          |       |
|---------------------------------|----------|-------|
|                                 | Race no: | 86    |
| 115 Cardiff & Vale SRA          | Time:    | 16:35 |

#### **Event No: 17 Open Junior 15 Double Sculls**

| 116 Cardiff & Vale SRA |           |       |
|------------------------|-----------|-------|
|                        | Race no:  | 85    |
| 117 Worcester RC       | <br>Time: | 16:30 |

#### Event No: 18 Women's Junior 13 Double Sculls

Sponsored by Len Islef



#### Event No: 19 Women's Intermediate 3 Single Sculls

For the Warwick Goblets kindly sponsored by Chris Skuse

| 123 Barnes Bridge Ladies (Kelly) |          |       |          |       |
|----------------------------------|----------|-------|----------|-------|
|                                  | Race no: | 71    |          |       |
| 124 Cardiff & Vale SRA (Lewis)   | Time:    | 15:20 |          |       |
|                                  | -        |       | Race no: | 83    |
|                                  |          |       | Time:    | 16:20 |
| 125 Ironbridge RC (Grand)        |          |       |          |       |

#### Event No: 20 Open Masters D/E Single Sculls



#### Event No: 21 Masters F/G Single Sculls

Sponsored by Wine Poole



#### Event No: 22 Women's Masters A