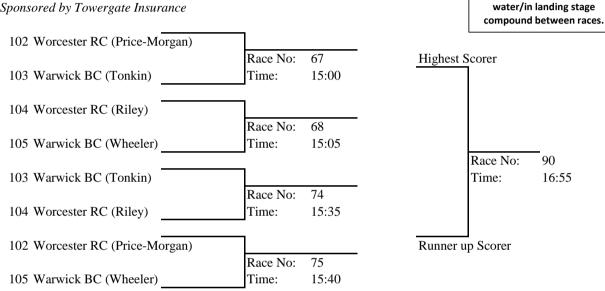

#### **Event No: 13 Open Championship Coxed Fours**

For the National Grid Challenge Cup Sponsored by Towergate Insurance