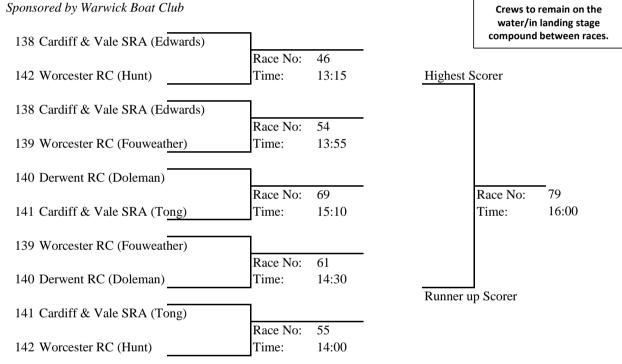

# Event No: 1 Mixed Intermediate 1 Coxed Fours

Sponsored by Tarbun Brothers

| 1 Bridgnorth RC (Pilsbury)             |                   |             |                   |             |                                               |
|----------------------------------------|-------------------|-------------|-------------------|-------------|-----------------------------------------------|
| 2 Warwick BC (Benson)                  | Race no:<br>Time: | 25<br>11:30 |                   |             | _                                             |
|                                        |                   |             | Race no:<br>Time: | 37<br>12:30 |                                               |
| 3 Warwick BC (Delahaye)                | D                 | 26          |                   |             |                                               |
| 4 Bridgnorth RC (Breakwell)            | Race no:<br>Time: | 26<br>11:35 |                   |             |                                               |
|                                        |                   |             |                   |             |                                               |
| Event No: 2 Open Masters C/D Double    | Sculls            |             |                   |             |                                               |
| 5 Worcester RC (C)                     | Daga nat          | 27          | -                 |             |                                               |
| 6 Warwick BC (C)                       | Race no:<br>Time: | 27<br>11:40 | D                 | 26          | _                                             |
| 7 Sheffield City (D)                   |                   |             | Race no:<br>Time: | 36<br>12:25 |                                               |
|                                        |                   |             |                   |             |                                               |
|                                        | 11. 6             |             |                   |             |                                               |
| Event No: 3 Women's Masters A/B Dou    | ible Sculls       |             |                   |             |                                               |
| 40 Warwick BC (B)                      | Race no:          | 38          | _                 |             |                                               |
| 41 Ironbridge RC (A)                   | Time:             | 12:35       |                   |             |                                               |
|                                        |                   |             |                   |             |                                               |
| Event No: 4 Open Junior 14 Double Sci  | ulls              |             |                   |             |                                               |
| Sponsored by Hintons Nursery and Plant |                   |             |                   |             | Crews to remain on the water/in landing stage |
| 8 Worcester RC (Hunt)                  |                   |             |                   |             | compound between races.                       |
| 9 Cardiff & Vale SRA (Edwards)         | Race No:<br>Time: | 13<br>10:30 |                   | Highest     | Scorer                                        |
|                                        |                   |             |                   |             |                                               |
| 10 Worcester RC (Bourne)               | Race No:          | 14          | _                 |             |                                               |
| 11 Derwent RC (Doleman)                | Time:             | 10:35       |                   |             | Race No: 35                                   |
| 8 Worcester RC (Hunt)                  | Race No:          | 22          | _                 |             | Time: 12:20                                   |
| 10 Worcester RC (Bourne)               | Time:             | 22<br>11:15 |                   |             |                                               |
| 9 Cardiff & Vale SRA (Edwards)         |                   |             | _                 | Runner u    | ıp Scorer                                     |
| 11 Derwent RC (Doleman)                | Race No:<br>Time: | 23<br>11:20 |                   |             |                                               |
|                                        |                   |             |                   |             |                                               |