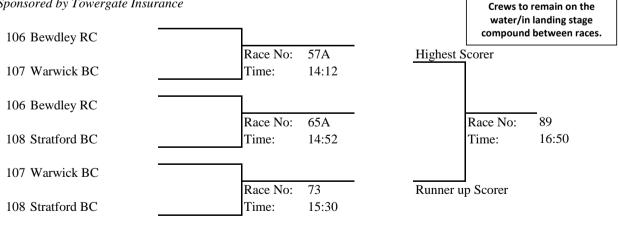

#### **Event No: 13 Open Championship Coxed Fours**

For the National Grid Challenge Cup Sponsored by Towergate Insurance

#### **Event No: 14 Women's Championship Coxed Fours**

Sponsored by Towergate Insurance

Crews to remain on the