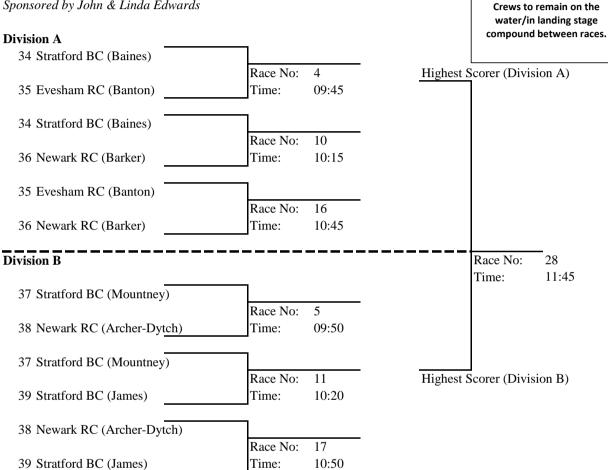

#### Event No: 11 Women's Junior 13 Single Sculls

Sponsored by John & Linda Edwards