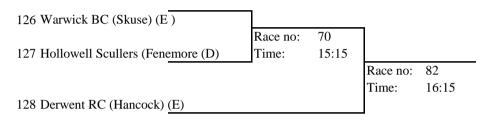

#### Event No: 19 Women's Intermediate 3 Single Sculls

For the Warwick Goblets kindly sponsored by Chris Skuse

| 123 Barnes Bridge Ladies (Kelly) |          |       |          |       |
|----------------------------------|----------|-------|----------|-------|
|                                  | Race no: | 71    |          |       |
| 124 Cardiff & Vale SRA (Lewis)   | Time:    | 15:20 |          |       |
|                                  | -        |       | Race no: | 83    |
|                                  |          |       | Time:    | 16:20 |
| 125 Ironbridge RC (Grand)        |          |       |          |       |