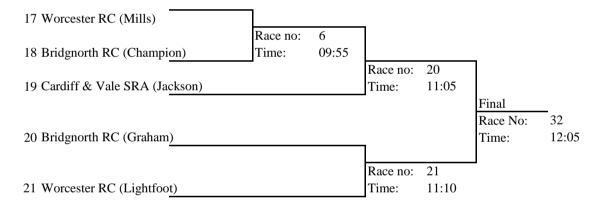

# Event No: 1 Mixed Intermediate 1 Coxed Fours

Sponsored by Tarbun Brothers

| 1 Bridgnorth RC (Pilsbury)             |                   |             |                   |             |                                               |
|----------------------------------------|-------------------|-------------|-------------------|-------------|-----------------------------------------------|
| 2 Warwick BC (Benson)                  | Race no:<br>Time: | 25<br>11:30 |                   |             | _                                             |
|                                        |                   |             | Race no:<br>Time: | 37<br>12:30 |                                               |
| 3 Warwick BC (Delahaye)                | D                 | 26          |                   |             |                                               |
| 4 Bridgnorth RC (Breakwell)            | Race no:<br>Time: | 26<br>11:35 |                   |             |                                               |
|                                        |                   |             |                   |             |                                               |
| Event No: 2 Open Masters C/D Double    | Sculls            |             |                   |             |                                               |
| 5 Worcester RC (C)                     | Daga nat          | 27          | -                 |             |                                               |
| 6 Warwick BC (C)                       | Race no:<br>Time: | 27<br>11:40 | D                 | 26          | _                                             |
| 7 Sheffield City (D)                   |                   |             | Race no:<br>Time: | 36<br>12:25 |                                               |
|                                        |                   |             |                   |             |                                               |
|                                        | 11. 6             |             |                   |             |                                               |
| Event No: 3 Women's Masters A/B Dou    | ible Sculls       |             |                   |             |                                               |
| 40 Warwick BC (B)                      | Race no:          | 38          | _                 |             |                                               |
| 41 Ironbridge RC (A)                   | Time:             | 12:35       |                   |             |                                               |
|                                        |                   |             |                   |             |                                               |
| Event No: 4 Open Junior 14 Double Sci  | ulls              |             |                   |             |                                               |
| Sponsored by Hintons Nursery and Plant |                   |             |                   |             | Crews to remain on the water/in landing stage |
| 8 Worcester RC (Hunt)                  |                   |             |                   |             | compound between races.                       |
| 9 Cardiff & Vale SRA (Edwards)         | Race No:<br>Time: | 13<br>10:30 |                   | Highest     | Scorer                                        |
|                                        |                   |             |                   |             |                                               |
| 10 Worcester RC (Bourne)               | Race No:          | 14          | _                 |             |                                               |
| 11 Derwent RC (Doleman)                | Time:             | 10:35       |                   |             | Race No: 35                                   |
| 8 Worcester RC (Hunt)                  | Race No:          | 22          | _                 |             | Time: 12:20                                   |
| 10 Worcester RC (Bourne)               | Time:             | 22<br>11:15 |                   |             |                                               |
| 9 Cardiff & Vale SRA (Edwards)         |                   |             | _                 | Runner u    | ıp Scorer                                     |
| 11 Derwent RC (Doleman)                | Race No:<br>Time: | 23<br>11:20 |                   |             |                                               |
|                                        |                   |             |                   |             |                                               |