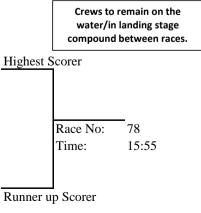

# Event No: 1 Mixed Intermediate 1 Coxed Fours

Sponsored by Tarbun Brothers

| 1 Bridgnorth RC (Pilsbury)             |                   |             |                   |             |                                               |
|----------------------------------------|-------------------|-------------|-------------------|-------------|-----------------------------------------------|
| 2 Warwick BC (Benson)                  | Race no:<br>Time: | 25<br>11:30 |                   |             | _                                             |
|                                        |                   |             | Race no:<br>Time: | 37<br>12:30 |                                               |
| 3 Warwick BC (Delahaye)                | D                 | 26          |                   |             |                                               |
| 4 Bridgnorth RC (Breakwell)            | Race no:<br>Time: | 26<br>11:35 |                   |             |                                               |
|                                        |                   |             |                   |             |                                               |
| Event No: 2 Open Masters C/D Double    | Sculls            |             |                   |             |                                               |
| 5 Worcester RC (C)                     | Daga nat          | 27          | -                 |             |                                               |
| 6 Warwick BC (C)                       | Race no:<br>Time: | 27<br>11:40 | D                 | 26          | _                                             |
| 7 Sheffield City (D)                   |                   |             | Race no:<br>Time: | 36<br>12:25 |                                               |
|                                        |                   |             |                   |             |                                               |
|                                        | 11. 6             |             |                   |             |                                               |
| Event No: 3 Women's Masters A/B Dou    | ible Sculls       |             |                   |             |                                               |
| 40 Warwick BC (B)                      | Race no:          | 38          | _                 |             |                                               |
| 41 Ironbridge RC (A)                   | Time:             | 12:35       |                   |             |                                               |
|                                        |                   |             |                   |             |                                               |
| Event No: 4 Open Junior 14 Double Sci  | ulls              |             |                   |             |                                               |
| Sponsored by Hintons Nursery and Plant |                   |             |                   |             | Crews to remain on the water/in landing stage |
| 8 Worcester RC (Hunt)                  |                   |             |                   |             | compound between races.                       |
| 9 Cardiff & Vale SRA (Edwards)         | Race No:<br>Time: | 13<br>10:30 |                   | Highest     | Scorer                                        |
|                                        |                   |             |                   |             |                                               |
| 10 Worcester RC (Bourne)               | Race No:          | 14          | _                 |             |                                               |
| 11 Derwent RC (Doleman)                | Time:             | 10:35       |                   |             | Race No: 35                                   |
| 8 Worcester RC (Hunt)                  | Race No:          | 22          | _                 |             | Time: 12:20                                   |
| 10 Worcester RC (Bourne)               | Time:             | 22<br>11:15 |                   |             |                                               |
| 9 Cardiff & Vale SRA (Edwards)         |                   |             | _                 | Runner u    | ıp Scorer                                     |
| 11 Derwent RC (Doleman)                | Race No:<br>Time: | 23<br>11:20 |                   |             |                                               |
|                                        |                   |             |                   |             |                                               |