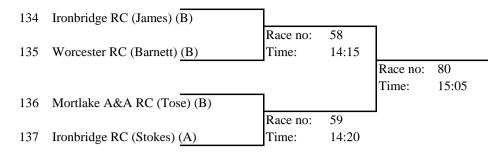

# Event No: 1 Mixed Intermediate 1 Coxed Fours

Sponsored by Tarbun Brothers

| 1 Bridgnorth RC (Pilsbury)             |                   |             |                   |             |                                               |
|----------------------------------------|-------------------|-------------|-------------------|-------------|-----------------------------------------------|
| 2 Warwick BC (Benson)                  | Race no:<br>Time: | 25<br>11:30 |                   |             | _                                             |
|                                        |                   |             | Race no:<br>Time: | 37<br>12:30 |                                               |
| 3 Warwick BC (Delahaye)                | D                 | 26          |                   |             |                                               |
| 4 Bridgnorth RC (Breakwell)            | Race no:<br>Time: | 26<br>11:35 |                   |             |                                               |
|                                        |                   |             |                   |             |                                               |
| Event No: 2 Open Masters C/D Double    | Sculls            |             |                   |             |                                               |
| 5 Worcester RC (C)                     | Daga nat          | 27          | -                 |             |                                               |
| 6 Warwick BC (C)                       | Race no:<br>Time: | 27<br>11:40 | D                 | 26          | _                                             |
| 7 Sheffield City (D)                   |                   |             | Race no:<br>Time: | 36<br>12:25 |                                               |
|                                        |                   |             |                   |             |                                               |
|                                        | 11. 6             |             |                   |             |                                               |
| Event No: 3 Women's Masters A/B Dou    | ible Sculls       |             |                   |             |                                               |
| 40 Warwick BC (B)                      | Race no:          | 38          | _                 |             |                                               |
| 41 Ironbridge RC (A)                   | Time:             | 12:35       |                   |             |                                               |
|                                        |                   |             |                   |             |                                               |
| Event No: 4 Open Junior 14 Double Sci  | ulls              |             |                   |             |                                               |
| Sponsored by Hintons Nursery and Plant |                   |             |                   |             | Crews to remain on the water/in landing stage |
| 8 Worcester RC (Hunt)                  |                   |             |                   |             | compound between races.                       |
| 9 Cardiff & Vale SRA (Edwards)         | Race No:<br>Time: | 13<br>10:30 |                   | Highest     | Scorer                                        |
|                                        |                   |             |                   |             |                                               |
| 10 Worcester RC (Bourne)               | Race No:          | 14          | _                 |             |                                               |
| 11 Derwent RC (Doleman)                | Time:             | 10:35       |                   |             | Race No: 35                                   |
| 8 Worcester RC (Hunt)                  | Race No:          | 22          | _                 |             | Time: 12:20                                   |
| 10 Worcester RC (Bourne)               | Time:             | 22<br>11:15 |                   |             |                                               |
| 9 Cardiff & Vale SRA (Edwards)         |                   |             | _                 | Runner u    | ıp Scorer                                     |
| 11 Derwent RC (Doleman)                | Race No:<br>Time: | 23<br>11:20 |                   |             |                                               |
|                                        |                   |             |                   |             |                                               |