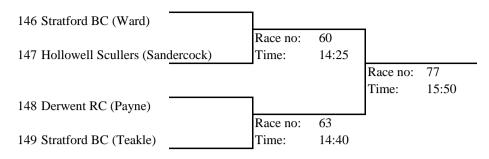

### Event No: 5 Women's Junior 16 Double Sculls

| 12 Cardiff & Vale SRA (Ellis) | ]        |       |          |       |
|-------------------------------|----------|-------|----------|-------|
|                               | Race no: | 19    |          |       |
| 13 Stratford BC (Teakle)      | Time:    | 11:00 |          |       |
|                               | -        |       | Race no: | 34    |
|                               |          |       | Time:    | 12:15 |
| 14 Cardiff & Vale SRA (James) |          |       |          |       |