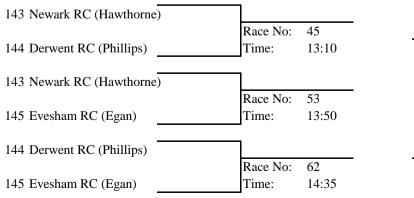

# Event No: 1 Mixed Intermediate 1 Coxed Fours

Sponsored by Tarbun Brothers

| 1 Bridgnorth RC (Pilsbury)             |                   |             |                   |             |                                               |
|----------------------------------------|-------------------|-------------|-------------------|-------------|-----------------------------------------------|
| 2 Warwick BC (Benson)                  | Race no:<br>Time: | 25<br>11:30 |                   |             | _                                             |
|                                        |                   |             | Race no:<br>Time: | 37<br>12:30 |                                               |
| 3 Warwick BC (Delahaye)                | D                 | 26          |                   |             |                                               |
| 4 Bridgnorth RC (Breakwell)            | Race no:<br>Time: | 26<br>11:35 |                   |             |                                               |
|                                        |                   |             |                   |             |                                               |
| Event No: 2 Open Masters C/D Double    | Sculls            |             |                   |             |                                               |
| 5 Worcester RC (C)                     | Daga nat          | 27          | -                 |             |                                               |
| 6 Warwick BC (C)                       | Race no:<br>Time: | 27<br>11:40 | D                 | 26          | _                                             |
| 7 Sheffield City (D)                   |                   |             | Race no:<br>Time: | 36<br>12:25 |                                               |
|                                        |                   |             |                   |             |                                               |
|                                        | 11. 6             |             |                   |             |                                               |
| Event No: 3 Women's Masters A/B Dou    | ible Sculls       |             |                   |             |                                               |
| 40 Warwick BC (B)                      | Race no:          | 38          | _                 |             |                                               |
| 41 Ironbridge RC (A)                   | Time:             | 12:35       |                   |             |                                               |
|                                        |                   |             |                   |             |                                               |
| Event No: 4 Open Junior 14 Double Sci  | ulls              |             |                   |             |                                               |
| Sponsored by Hintons Nursery and Plant |                   |             |                   |             | Crews to remain on the water/in landing stage |
| 8 Worcester RC (Hunt)                  |                   |             |                   |             | compound between races.                       |
| 9 Cardiff & Vale SRA (Edwards)         | Race No:<br>Time: | 13<br>10:30 |                   | Highest     | Scorer                                        |
|                                        |                   |             |                   |             |                                               |
| 10 Worcester RC (Bourne)               | Race No:          | 14          | _                 |             |                                               |
| 11 Derwent RC (Doleman)                | Time:             | 10:35       |                   |             | Race No: 35                                   |
| 8 Worcester RC (Hunt)                  | Race No:          | 22          | _                 |             | Time: 12:20                                   |
| 10 Worcester RC (Bourne)               | Time:             | 22<br>11:15 |                   |             |                                               |
| 9 Cardiff & Vale SRA (Edwards)         |                   |             | _                 | Runner u    | ıp Scorer                                     |
| 11 Derwent RC (Doleman)                | Race No:<br>Time: | 23<br>11:20 |                   |             |                                               |
|                                        |                   |             |                   |             |                                               |