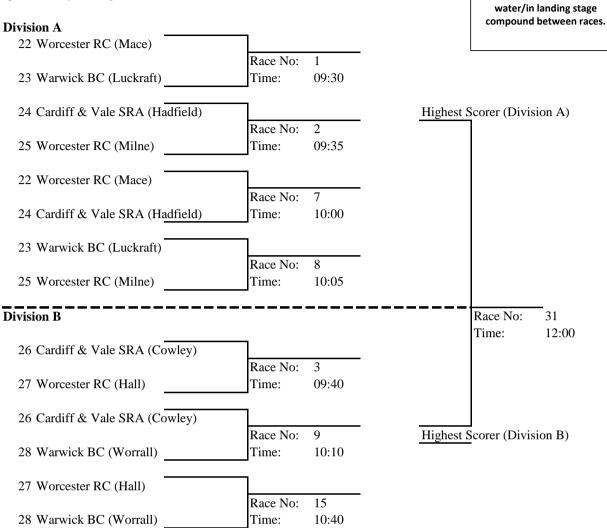

#### **Event No: 9 Open Junior 13 Single Sculls**

Sponsored by Wright Hassall Crews to remain on the water/in landing stage compound between races. 29 Stratford BC (Tyler) Highest Scorer Race No: 12 30 Derwent RC (Rhodes) Time: 10:25 29 Stratford BC (Tyler) Race No: Race No: 30 18 31 Evesham RC (Hill) Time: Time: 11:55 10:55 30 Derwent RC (Rhodes) 24 Runner up Scorer Race No: 31 Evesham RC (Hill) Time: 11:25