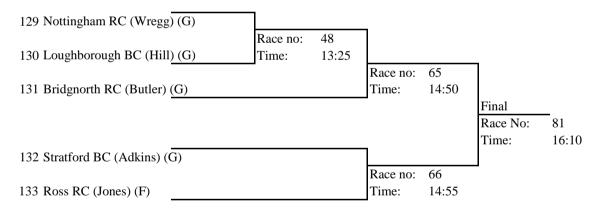

#### Event No: 20 Open Masters D/E Single Sculls

#### Event No: 21 Masters F/G Single Sculls

Sponsored by Wine Poole