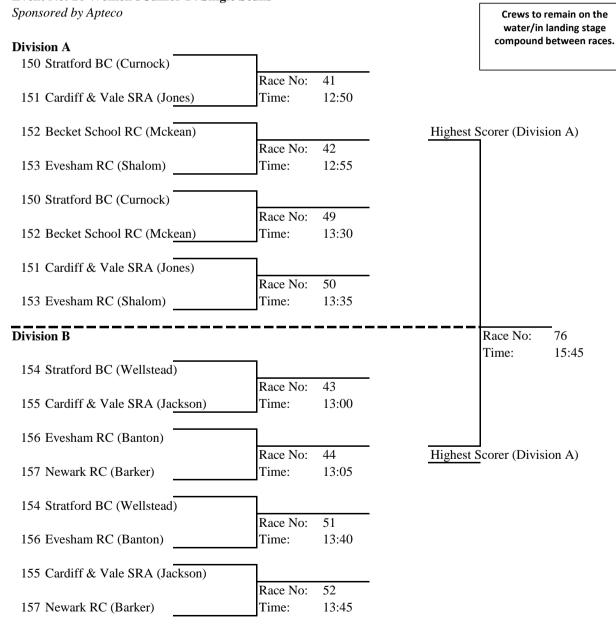

| Race no: | 71    |          |       |
| 124 Cardiff & Vale SRA (Lewis)   | Time:    | 15:20 |          |       |
|                                  | -        |       | Race no: | 83    |
|                                  |          |       | Time:    | 16:20 |
| 125 Ironbridge RC (Grand)        |          |       |          |       |

#### Event No: 20 Open Masters D/E Single Sculls



#### Event No: 21 Masters F/G Single Sculls

Sponsored by Wine Poole



#### Event No: 22 Women's Masters A/B Single Sculls

Sponsored by Inn Express



#### Event No: 23 Open Junior 14 Single Sculls



#### Event No: 24 Open Junior 12 Single Sculls

Sponsored by Solja





#### Event No: 25 Women's Junior 16 Single Sculls

Sponsored by Street



### Event No: 26 Women's Junior 14 Single Sculls